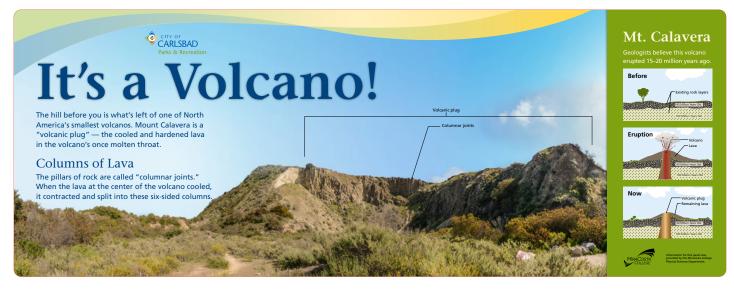

### **INTERPRETIVE PANELS**

Interpretive panels for clients layed out in InDesign combining content provided by clients with original content by Artefact Design. Illustrations created in Adobe Illustrator.