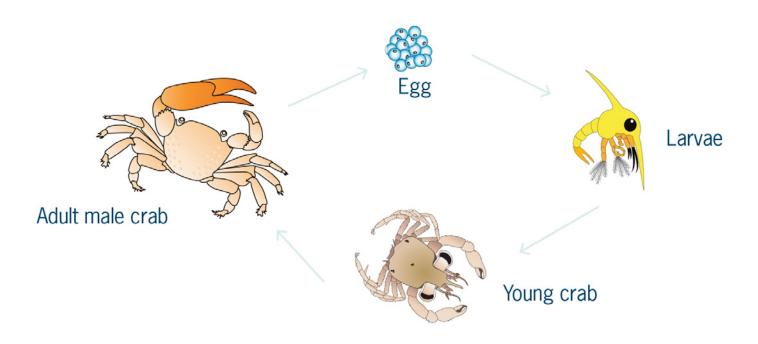

### **ILLUSTRATIONS FOR TEACHERS' GUIDE**

Created for a client on a limited budget using a combination of stock animal images modified by Artefact Design and with original drawings using Adobe Illustrator.