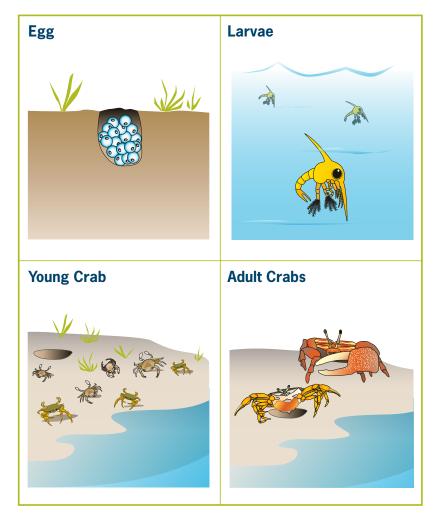

r watershed depends on you. To help your watershed, find where you are on this action pathway — what conservation actions are you currently doing? Now figure out what new action you could take to move from a watershed helper to a leader.



Food pyramid for aquarium educator's guide using Adobe Illustrator.



## ARTEFACT DESIGN POB 102 Cardiff, CA 92007 (760) 944-3502

### INTERPRETIVE PANEL DESIGN, LAYOUT, AND ILLUSTRATION

Interpretive panel for CA Border Field State Park. Client supplied photo, Artefact Design illustration of Tijuana River watershed using Adobe Illustrator.





### **ILLUSTRATIONS FOR TEACHERS' GUIDE**

Created for a client on a limited budget using a combination of stock animal images modified by Artefact Design and with original drawings using Adobe Illustrator.







Gray-Whale migration route map for Birch Aquarium Whale Fest using Adobe Illustrator.



### ARTE

### **ARTEFACT DESIGN**

POB 102 Cardiff, CA 92007 (760) 944-3502

### **INTERPRETIVE PANELS**

Interpretive panels for clients layed out in InDesign combining content provided by clients with original content by Artefact Design. Illustrations created in Adobe Illustrator.







Infographic for Monterey Bay Aquarium created in Adobe Illustrator.

### **Monterey Bay Aquarium •** Education Programs Pipeline







### 3D MODEL AND ILLUSTRATOR INFOGRAPHIC

Infographic for a product development engineering firm's brochure. Client supplied 3D models and drawings. Artefact Design layout and graphics.





Water Cycle drawing for water agency. Illustrations created in Adobe Illustrator and layo