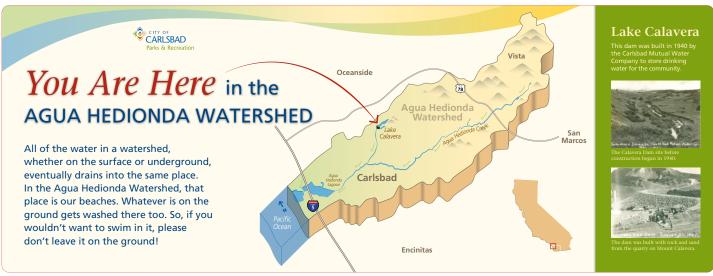

### Take Action Pathway From aware to restore, from helper to leader

You live in a watershed (everyone does). The health of your watershed depends on you. To help your watershed, find where you are on this action pathway — what conservation actions are you currently doing? Now figure out what new action you could take to move from a watershed helper to a leader.