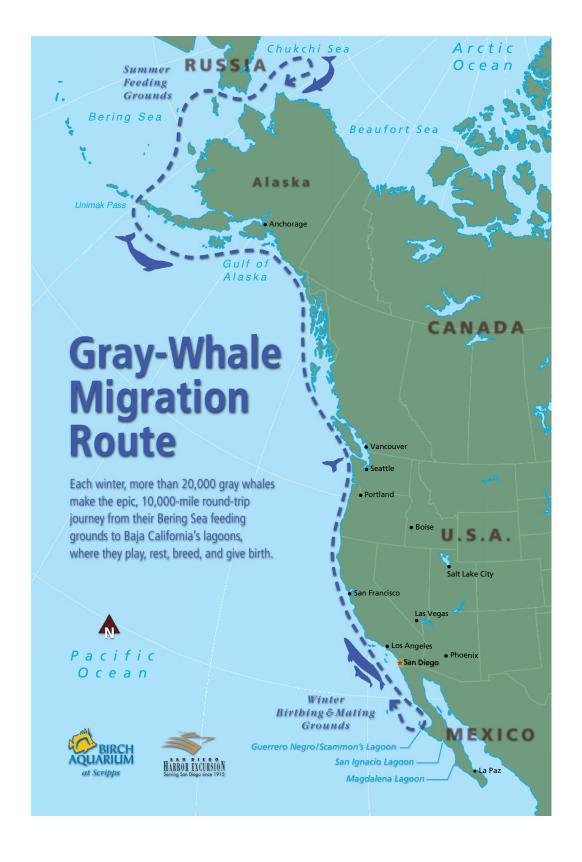

Gray-Whale migration route map for Birch Aquarium Whale Fest using Adobe Illustrator.