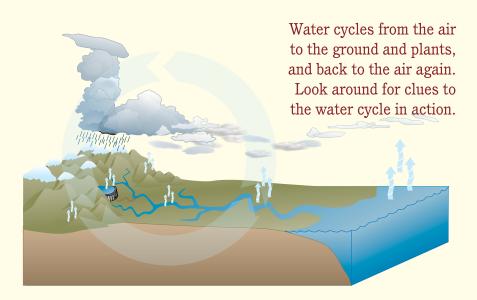

### 3D MODEL AND ILLUSTRATOR INFOGRAPHIC

Infographic for a product development engineering firm's brochure. Client supplied 3D models and drawings. Artefact Design layout and graphics.

Water Cycle drawing for water agency. Illustrations created in Adobe Illustrator and layout in InDesign.

# Become a Water Cycle Watcher

- Clouds and fog are made of water droplets.
- When clouds are heavy with water, it rains.
- Dew on plants comes from water in the air.
- When there's little water in the air, it's sunny and clear.
- Dry leaves and dirt mean it hasn't rained recently.