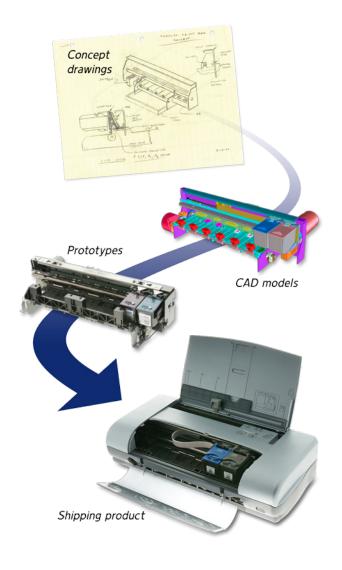

### 3D MODEL AND ILLUSTRATOR INFOGRAPHIC

Infographic for a product development engineering firm's brochure. Client supplied 3D models and drawings. Artefact Design layout and graphics.

Water Cycle drawing for water agency. Illustrations created in Adobe Illustrator and layout in InDesign.