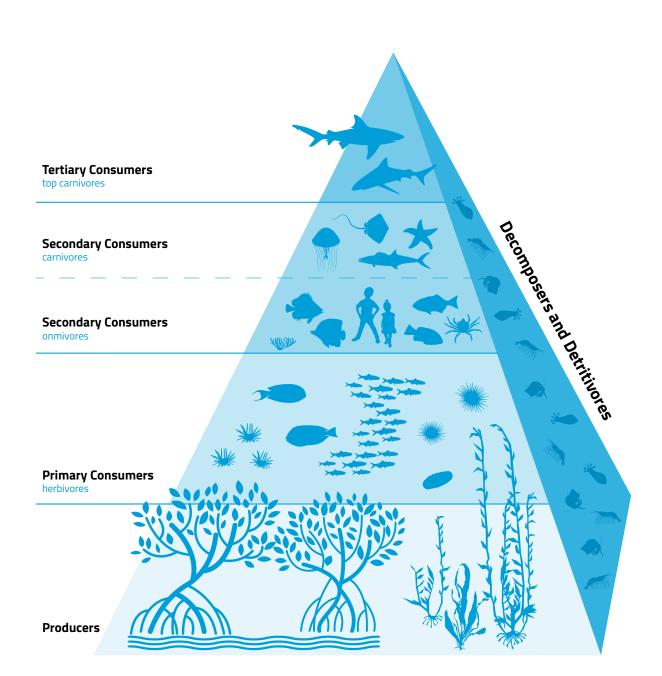

Infographic for client created using Adobe Illustrator.



### Take Action Pathway From aware to restore, from helper to leader

You live in a watershed (everyone does). The health of your watershed depends on you. To help your watershed, find where you are on this action pathway — what conservation actions are you currently doing? Now figure out what new action you could take to move from a watershed helper to a leader.



Food pyramid for aquarium educator's guide using Adobe Illustrator.



## ARTEFACT DESIGN POB 102 Cardiff, CA 92007 (760) 944-3502

### INTERPRETIVE PANEL DESIGN, LAYOUT, AND ILLUSTRATION

Interpretive panel for CA Border Field State Park. Client supplied photo, Artefact Design illustration of Tijuana River watershed using Adobe Illustrator.





### **ILLUSTRATIONS FOR TEACHERS' GUIDE**

Created for a client on a limited budget using a combination of stock animal images modified by Artefact Design and with original drawings using Adobe Illustrator.







Gray-Whale migration route map for Birch Aquarium Whale Fest using Adobe Illustrator.



### ARTE

### **ARTEFACT DESIGN**

POB 102 Cardiff, CA 92007 (760) 944-3502

### **INTERPRETIVE PANELS**

Interpretive panels for clients layed out in InDesign combining content provided by clients with original conte