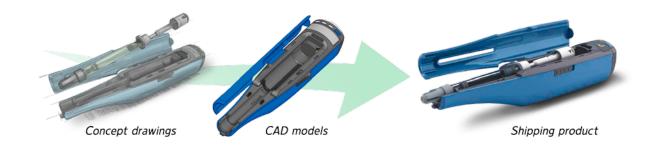

### 3D MODEL AND ILLUSTRATOR INFOGRAPHIC

Infographic for a product development engineering firm's brochure. Client supplied 3D models and drawings. Artefact Design layout and graphics.

Water Cycle drawing for water agency. Illustrations created in Adobe Illustrator and layout in InDesign.