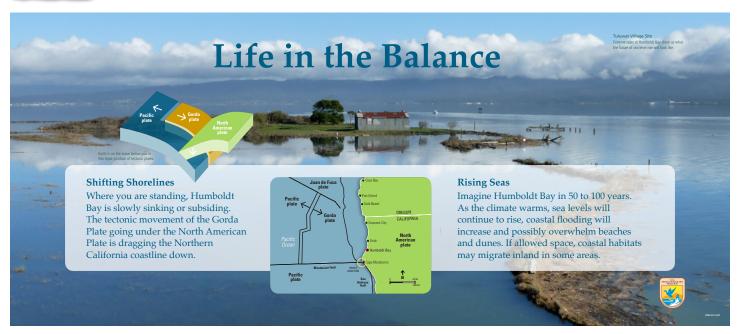

### **INTERPRETIVE PANELS**

Interpretive panels for clients layed out in InDesign combining content provided by clients with original content by Artefact Design. Illustrations created in Adobe Illustrator.