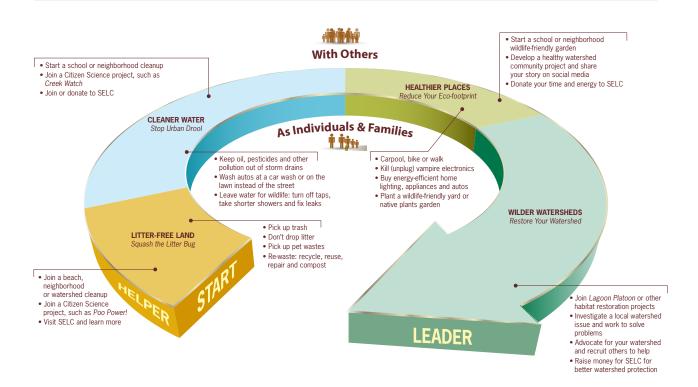

### Take Action Pathway From aware to restore, from helper to leader

You live in a watershed (everyone does). The health of your watershed depends on you. To help your watershed, find where you are on this action pathway — what conservation actions are you currently doing? Now figure out what new action you could take to move from a watershed helper to a leader.