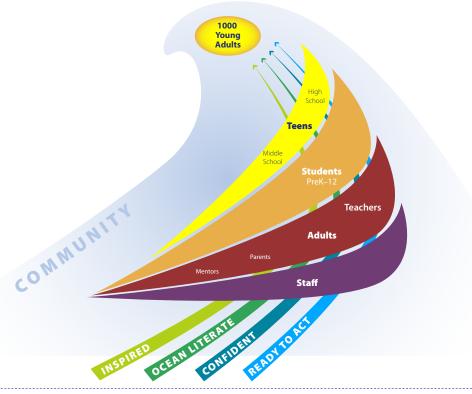

Infographic for Monterey Bay Aquarium created in Adobe Illustrator.

### **Monterey Bay Aquarium •** Education Programs Pipeline