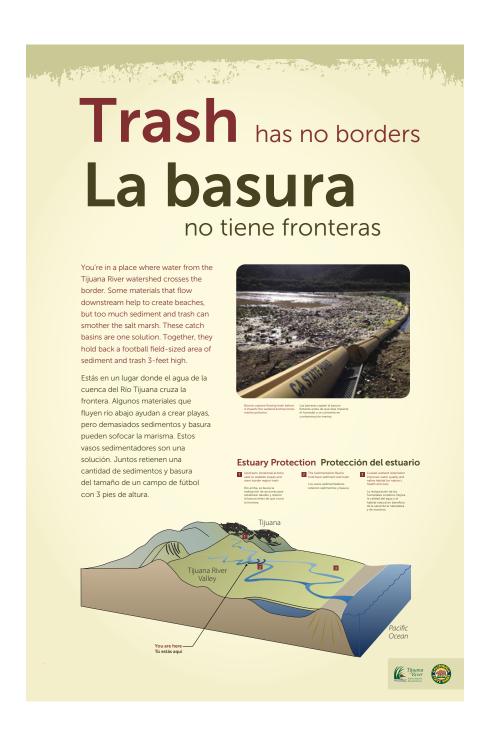

### INTERPRETIVE PANEL DESIGN, LAYOUT, AND ILLUSTRATION

Interpretive panel for CA Border Field State Park. Client supplied photo, Artefact Design illustration of Tijuana River watershed using Adobe Illustrator.